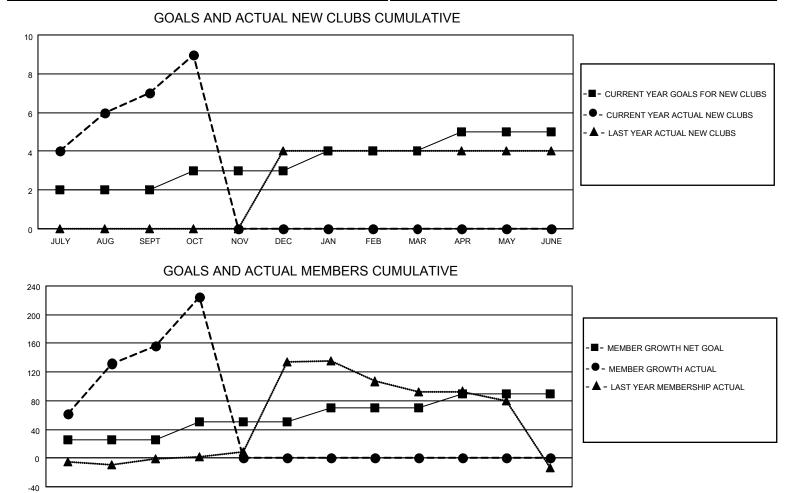

## LOCATION INDIA

District 3232 J

Results as of: 10/31/2021

|                       | Club          | S         |               |                       | Mem                       | nbers                   |                                                    |
|-----------------------|---------------|-----------|---------------|-----------------------|---------------------------|-------------------------|----------------------------------------------------|
| RESULTS FOR 2021-2022 |               |           |               | RESULTS FOR 2021-2022 |                           |                         |                                                    |
| QUARTER               | NEW CLUB GOAL | NEW CLUBS | DROPPED CLUBS | QUARTER M             | IEMBER GROWTH NET<br>GOAL | MEMBER GROWTH<br>ACTUAL | DROPPED<br>MEMBERS ACTUAL<br>(including transfers) |
| JULY/AUG/SEPT         | 2             | 7         | 0             | JULY/AUG/SEPT         | т 25                      | 243                     | 74                                                 |
| OCT/NOV/DEC           | 1             | 2         | 0             | OCT/NOV/DEC           | 25                        | 81                      | 13                                                 |
| JAN/FEB/MAR           | 1             | 0         | 0             | JAN/FEB/MAR           | 20                        | 0                       | 0                                                  |
| APR/MAY/JUNE          | 1             | 0         | 0             | APR/MAY/JUNE          | 20                        | 0                       | 0                                                  |